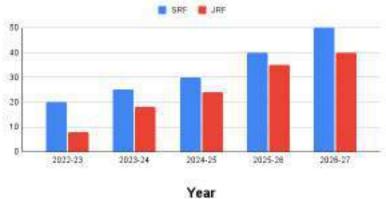

| Year         | 2022-23 | 2023-24 | 2024-25 | 2025-26 | 2026-27 |
|--------------|---------|---------|---------|---------|---------|
| SRF in Lakhs | 20      | 25      | 30      | 40      | 50      |
| JRF in Lakhs | 8       | 18      | 24      | 35      | 40      |