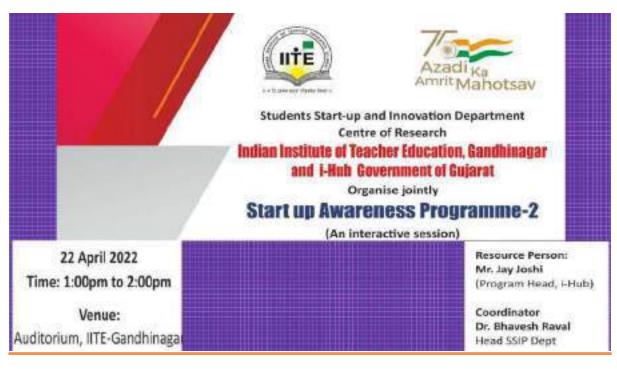

ovation Policy (SSIP) established under Centre of Research has created 'Innovation Club' on 18<sup>th</sup> February, 2022 with incorporation of 257 members in order to promote and strengthen various activities related to student start-ups.



SSIP Cell of Centre of Research, IITE, Gandhinagar has arranged two start-up awareness programmes in collaboration with reputed educational organization of Gujarat University during March and April 2022. Eminent resource persons namely, Ms. Harsiddhi Shah (Lead Programmer, AIC GUSEC), Mr.

Shriram Nair (Start-up Founder Terra Foods) and Mr. Jay Joshi (Program Head, i-Hub) had delivered their speech related to 'Introduction of Start Up and Entrepreneurship' during the programme. Total 206 students have participated in the awareness programmes.









#### **Centre of Extension**

#### **Department of Languages and Indian Culture**

# 1. Ahmedabad Heritage Walk

The overall objective of the program was to explain the cultural as well as historical importance of heritage to the students and to acquaint them with the various processes of its enrichment in the present context. Today Ahmedabad or other cities are becoming modern, but there was a time when our cities were contained in half. Today, people are living outside pol, but pol has been preserved as a heritage. Today's young people do not know much about pol culture. To know and see that, a 'Heritage Walk' was organized, which started at 08:00 in the morning from Kalupur Swaminarayan Temple.

Starting from Kalupur Swaminarayan Temple, we saw the statue of poet Dalpatram in Lambeshw