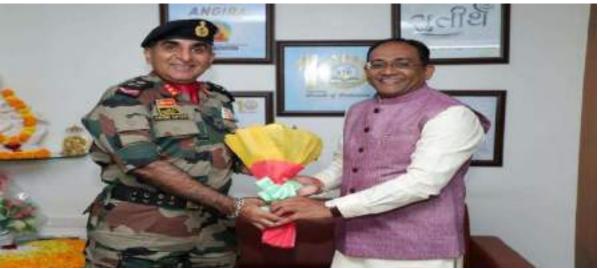

Agenda-8.

It is to present before Executive Council to take into consideration that;

 Indian Institute of Teacher Education (IITE) has signed MoU with National Institute for the Empowerment of Person with Visual

theter

Disabilities (Divyangjan) (NEPVD), Dehradun on 18 th July 2022. The execution of the MoU will be taken care by Centre of Special Education, IITE

 Indian Institute of Teacher Education (IITE) has signed MoU with National Skill Development Corporation (CIN: U85300DL200NPL181612), New Delhi on 31<sup>st</sup> July 2022. The execution of the MoU will be taken care by Centre of Training, IITE.