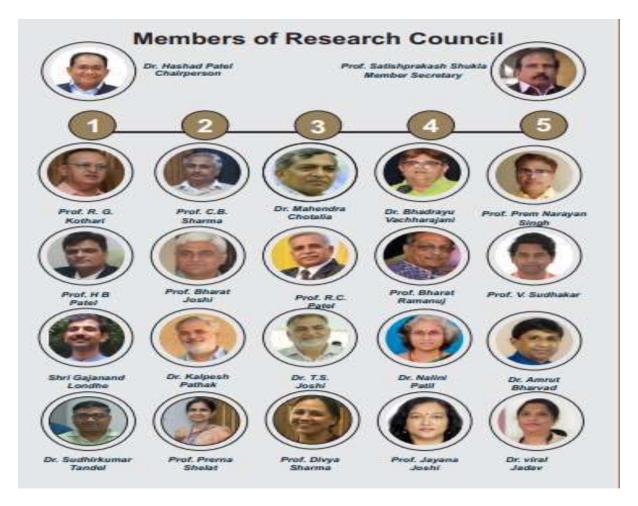

#### 1.2.1 Research Councils

The Research Councils are as follows:

1. New Roles of Contemporary Teachers.

- 2. Art and Science of nurturing gifted children.
- 3. Art and Science of care of the weak and of those who are psychologically challenged.
- 4. Special Problem of Childhood, adolescence, and youth.
- 5. Philosophy and psychology of education in the light of Indian pedagogy and contemporary development.