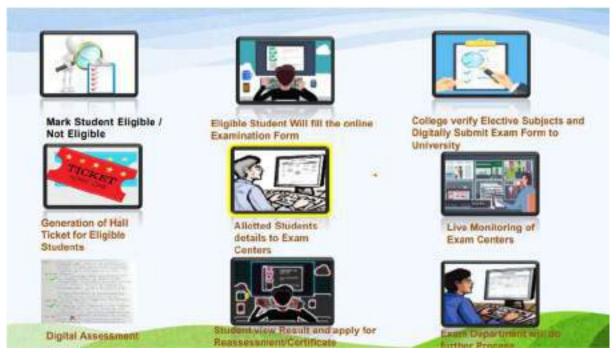

#### 1.4.2 Online Services through ERP

IITE has implemented the online processes for Admission, Examination, and Recruitment. Here is the projection of online end user beneficiaries for online admission, examination, and recruitment process through ERP. The services may be extended to Cultural Festival, Convocation, etc.

| Year             | 2022-23 | 2023-24 | 2024-25 | 2025-26 | 2026-27 |
|------------------|---------|---------|---------|---------|---------|
| No. of ERP Users | 12000   | 14000   | 16000   | 19000   | 22000   |
| during Admission |         |         |         |         |         |
| No. of ERP Users | 6621    | 7405    | 7973    | 8210    | 8250    |
| in Examination   |         |         |         |         |         |
| No. of ERP Users | 800     | 800     | 1000    | 1100    | 1100    |
| in Recruitment   |         |         |         |         |         |
| No. of ERP Users | 2830    | 3670    | 3575    | 3700    | 3800    |
| in Convocation   |         |         |         |         |         |
| No. of ERP Users | 1000    | 1200    | 1200    | 1400    | 1400    |
| in Cultural Fest |         |         |         |         |         |
| No. of ERP Users | 2000    | 2200    | 2400    | 3000    | 3200    |
| in Sports        |         |         |         |         |         |
| No. of website   | 1800000 | 2000000 | 2200000 | 2600000 | 3000000 |
| Users            |         |         |         |         |         |