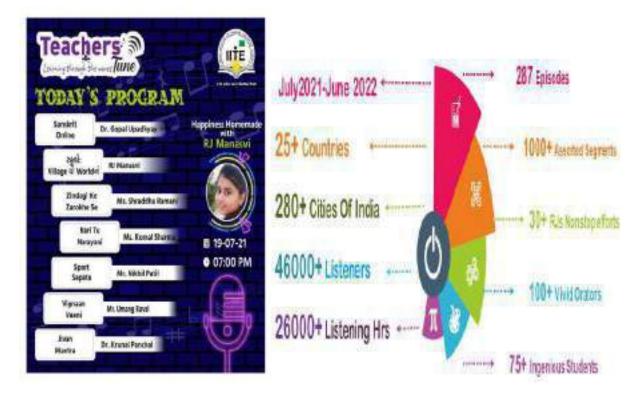

#### 1.6.3 Teacher's Tune - IRS

Teachers' Tune is a dream project of IITE inspired by Honorable Prime Minister Shri Narendra Modi's Mann Ki Baat. Its amplitude is visioned to be widened in the next 5 years. The related expansion graph is as follows:

| Year     | 2022-23 | 2023-24 | 2024-25 | 2025-26 | 2026-27 |
|----------|---------|---------|---------|---------|---------|
| Segments | 60      | 70      | 80      | 90      | 100     |
| Orators  | 65      | 75      | 85      | 95      | 100     |
| RJs      | 70      | 90      | 110     | 130     | 140     |