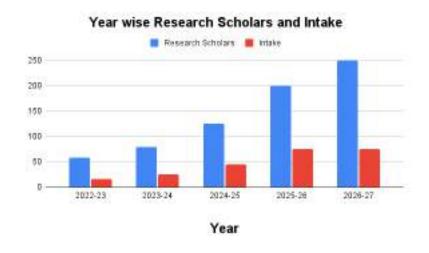

#### 1.2.3 Year-wise Research Scholars intake

At present 58 scholars are studying research programs in IITE. The increment of scholars depends on the number of teaching faculty and positions approved by the State Government. The projection to increase the number of scholars is as follows:

| Year              | 2022-23 | 2023-24 | 2024-25 | 2025-26 | 2026-27 |
|-------------------|---------|---------|---------|---------|---------|
| Research Scholars | 58      | 80      | 125     | 200     | 250     |
| Intake            | 16      | 25      | 45      | 75      | 75      |