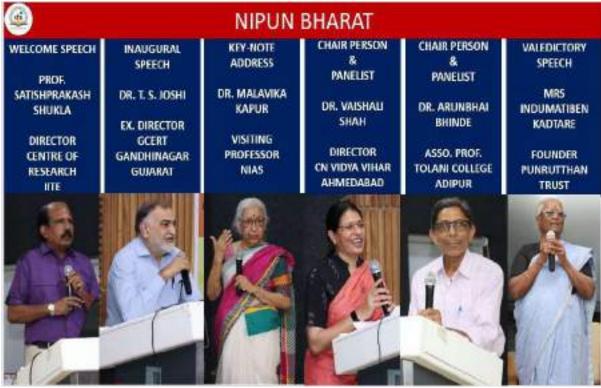

iem      |
| 9            | Research Aptitude          | Prof Satish Shukla      |
| 10           | Handling Emergencies       | Mr Amit Sharma          |



#### **ICSSR Sponsored National Seminar on Nipun Bharat**

An ICSSR Sponsored Two-Days National Seminar on "National Initiative for Proficiency in Reading with Understanding and Numeracy [NIPUN BHARAT]" was organised at IITE campus, Gandhinagar during 22<sup>nd</sup>-23<sup>th</sup> March, 2022 by Centre of Research, IITE, Gandhinagar under the guidance of Honourable Vice-Chancellor, Dr. Harshad Patel, IITE, Gandhinagar and programme Co-ordinator Dr. Sudhir Tandel, Associate Professor, IITE. Eminent academicians, under-graduate, post-graduate and research students all across India have registered and participated in the seminar.









#### IPR Awareness Programme in Collaboration With NIPAM



#### Discussion on the Format of Dissertation With Faculties of IITE



# One Week Orientation Programme on Research Report Writing

A one-week Orientation Programme On 'Research Report Writing' was organised in an online mode during 19<sup>th</sup>-23<sup>th</sup> April, 2022 by Centre of Research, IITE, Gandhinagar under the guidance of Honourable Vice-Chancellor, Dr. Harshad Patel, IITE, Gandhinagar. Total 159 academicians, undergraduate, post-graduate and research students from 24 states all across India have registered and participated in the programme.





Date: 18-5-2022 to 20-5-2022





#### **Research Projects**

#### **ICSSR Project**

- ♣ Centre of Research has facilitated the entire process of project proposal pr