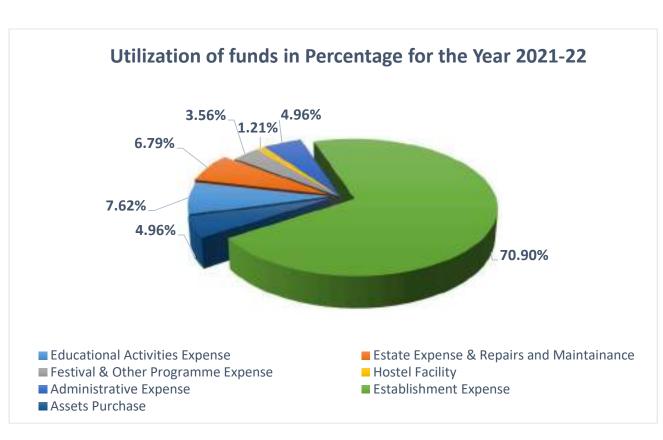

.

IT Department throughout the year extended the help for the set up and manage IT Infrastructure for the various programs organized by the University like Foundation Day Celebration, Admission counselling, examination, various Webinars organized by different departments of the University along with google Live Meeting's recording etc.

**Website & Portal Maintenance:** IITE website is a collection of all the information and instruction such as Courses, Examination, Result, Admission, Recruitment etc. that is easily accessible to their students across the globe. In addition, ANGIRA a Global Instructional Resources for Academicians, offers online platform for the Teacher Education Programs. Providing the first E- learning material for the 2 years B.Ed. program.

#### **Account Branch**





# **Physical Education and Sports Branch**

| A | Performance base Academic Activities : Competitions/Tournaments                                                                                                                                                                                   |                                                                                                                                |                    |              |                                                                                                                                                                                          |  |  |  |  |
|---|---------------------------------------------------------------------------------------------------------------------------------------