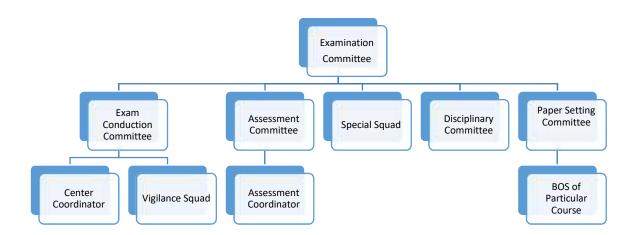

ationery items consumed at every department of IITE. The department procures the stationery items quarterly; as per requirement, vide bid on GeM portal as per direction of Government.

Moreover, the department has developed a simple In-house computerized system for inventory of the stock on a single click. The system helps the department to operate with easy stock management of stationery items and fetch the data for annual Stationery Stock Verification to be done within stipulated time.

#### **Examination Branch**

Every year university is conducting semester end examinations for various regular programs run by the university twice in a year and for the smooth conduction of the examination following various committees are formed according to ordinance and regulations of the University.



Examination department is doing the extensive use of the ERP for the various tasks related pre examination, post examination and during examination processes like exam form configuration, processing of the result, to get various reports from the system for smooth conduction of examination and for the easy understanding of the working of ERP, examination department provides help manuals to various stack holders like students, colleges, center coordinators etc.



Students need to fill the exam forms online and no need to visit the University as complete process is online through ERP, download the hall ticket, view the result and download the same, apply for reassessment and rechecking through ERP.

Colleges are able to upload the Internal and External Marks directly into the system and ma