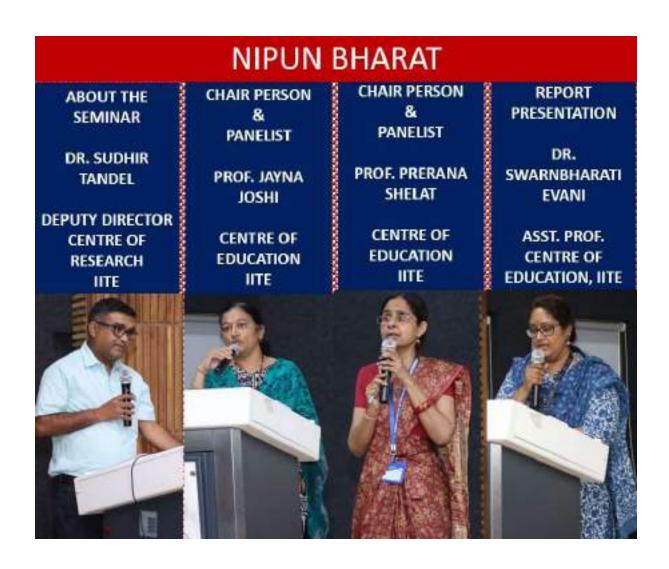

m      |
| 9            | Research Aptitude          | Prof Satish Shukla      |
| 10           | Handling Emergencies       | Mr Amit Sharma          |



#### **ICSSR Sponsored National Seminar on Nipun Bharat**

An ICSSR Sponsored Two-Days National Seminar on "National Initiative for Proficiency in Reading with Understanding and Numeracy [NIPUN BHARAT]" was organised at IITE campus, Gandhinagar during 22<sup>nd</sup>-23<sup>th</sup> March, 2022 by Centre of Research, IITE, Gandhinagar under the guidance of Honourable Vice-Chancellor, Dr. Harshad Patel, IITE, Gandhinagar and programme Co-ordinator Dr. Sudhir Tandel, Associate Professor, IITE. Eminent academicians, under-graduate, post-graduate and research students all across India have registered and participated in the seminar.









#### IPR Awareness Programme in Collaboration With NIPAM



#### Discussion on the Format of Dissertation With Faculties of IITE



# One Week Orientation Programme on Research Report Writing

A one-week Orientation Programme On 'Research Report Writing' was organised in an online mode during 19<sup>th</sup>-23<sup>th</sup> April, 2022 by Centre of Research, IITE, Gandhinagar under the guidance of Honourable Vice-Chancellor, Dr. Harshad Patel, IITE, Gandhinagar. Total 159 academicians, undergraduate, post-graduate and research students from 24 states all across India have registered and participated in the programme.





Date: 18-5-2022 to 20-5-2022





#### **Research Projects**

#### **ICSSR Project**

- ♣ Centre of Research has facilitated the entire process of project proposal prep