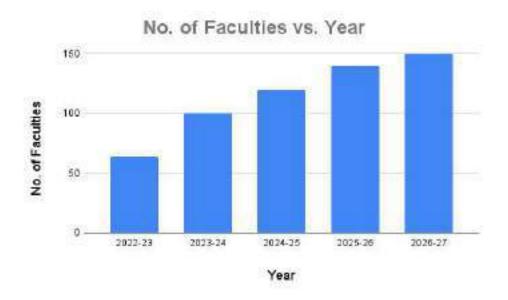

#### 1.1.1 Investment in Faculties

| Year             | 2022 - 23 | 2023 - 24 | 2024 - 25 | 2025 - 26 | 2026 - 27 |
|------------------|-----------|-----------|-----------|-----------|-----------|
| No. of Faculties | 64        | 100       | 120       | 140       | 150       |