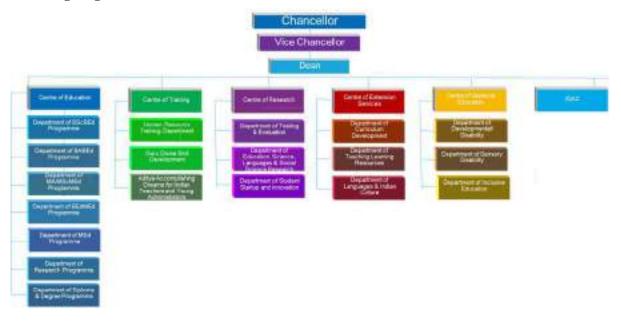

s also in the development of teaching learning material through online programs, documentaries, musical and dramatic programs and films.
- To undertake, conduct and promote any program that will enhance the highest aims of pedagogy and synthesis of knowledge-systems and internationalism.
- To foster in the University highest purposes of education of the body, life and mind as also of the human spirit in its integrity.
- To introduce and nurture innovations in the education system so as to reflect India's spiritual knowledge, robust intellectuality and inexhaustible creativity.
- To nurture teachers of tomorrow with the transformative knowledge of Indian tradition and usher in a new era of teacher education, focusing upon the integral development of teachers.

## IITE Organogram: Academic



## **IITE Organogram: Administrative**



#### **Authorities of IITE**

## **General Council:**

The 3<sup>rd</sup> meeting of the General Council of IITE was held on 18 October, 2021. This being the third meeting of the General Council, the members were made aware about all the developmental and other activities related to growth and development of the university during the year. During this meeting, Members were made aware about the activities done by Centers of IITE. The members were made aware about the amendment in the Statutes, Ordinances and Regulations of the IITE. The members were informed about the formulation and reconstruction of various statutory bodies of the university like the General Council, Executive Council, Academic Council, Board of Studies, Research Council and Fin