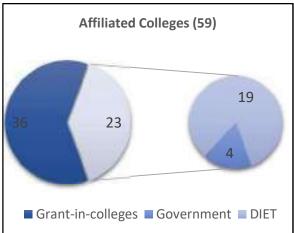

rious Councils, Committees and appointments accordingly. University has prepared a University Handbook, which is updated regularly.



#### **Affiliation of the Colleges**

University has 59 colleges affiliated to it. 41 colleges have been given permanent affixation during previous year. This year, process was initiated to give permanent affiliation/extension of affiliation for remaining 18 colleges. As part of innovative practices, inspection was carried out in online mode for these colleges by duly constituted Local Inspection Committees (LIC). On the basis of recommendations and reports of these LIC, permanent affiliation has been granted to 09 colleges by the Academic Council. Affiliation has been extended for the academic year 2022-23 for other 09 colleges by the Academic Council.





## **Subject Experts:**

University has to prepare the panel for subject experts under Section 5 for constitution of Selection Committee recommended by "UGC Regulations on minimum qualification for appointment of teachers and other academic staff in University and Colleges and measures for the maintenance of standards in higher education, 2018". Academic Branch has updated the list of the subject experts list, which has been approved by the Academic Council.

#### Recruitment and Teacher Recognition at Affiliated Colleges

During this year, process was carried out for the recognition of teachers of the affiliated DIET colleges and College of Education, Nani Daman. Duly constituted committee scrutinized applications received for these teachers and submitted reports based on it. These repo