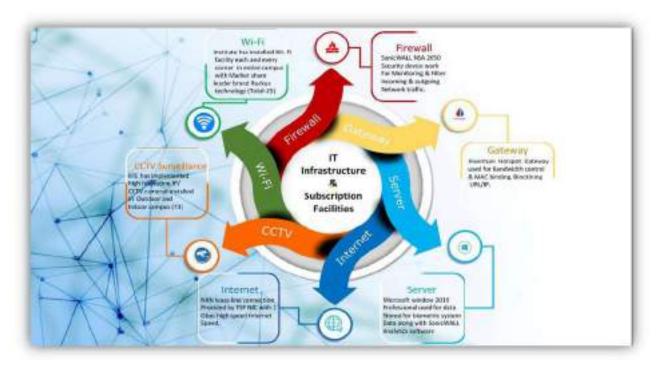

#### 1.5.2 IT Infrastructure

| Year               | 2022-23 | 2023-24 | 2024-25 | 2025-26 | 2026-27 |
|--------------------|---------|---------|---------|---------|---------|
| ILL                | 1       | 1       | 1       | 2       | 2       |
|                    | GBPS    | GBPS    | GBPS    | GBPS    | GBPS    |
| Wifi Access Points | 25      | 25      | 25      | 50      | 50      |
| Fiber Networking   | 1.8     | 1.8     | 4       | 4       | 4       |
| in km              |         |         |         |         |         |
| Servers            | 3       | 3       | 4       | 4       | 4       |
| Firewall           | 1       | 1       | 1       | 1       | 1       |
| Switches           | 28      | 28      | 50      | 50      | 50      |
| Gateway            | 1       | 1       | 1       | 1       | 1       |
| No. of Users       | 1100    | 1200    | 1300    | 1500    | 1600    |

#### 1.5.3 ICT Equipment

| Year               | 2022-23 | 2023-24 | 2024-25 | 2025-26 | 2026-27 |
|--------------------|---------|---------|---------|---------|---------|
| Apple IPADs        | 122     | 122     | 150     | 150     | 150     |
| CCTV Cameras       | 64      | 64      | 130     | 150     | 170     |
| LED TV/Smart       | 6       | 6       | 10      | 10      | 12      |
| Board              |         |         |         |         |         |
| Multimedia Projec- | 25      | 25      | 50      | 50      | 60      |
| tors               |         |         |         |         |         |
| No. of Desktops    | 135     | 135     | 300     | 300     | 350     |
| No. of Laptops     | 53      | 53      | 100     | 100     | 100     |
| No. of Printers    | 26      | 26      | 50      | 50      | 60      |
| Copier Machines    | 7       | 7       | 10      | 10      | 12      |
| Bio-metric         | 6       | 6       | 10      | 10      | 10      |
| Boom Barrier       | 1       | 1       | 1       | 1       | 1       |