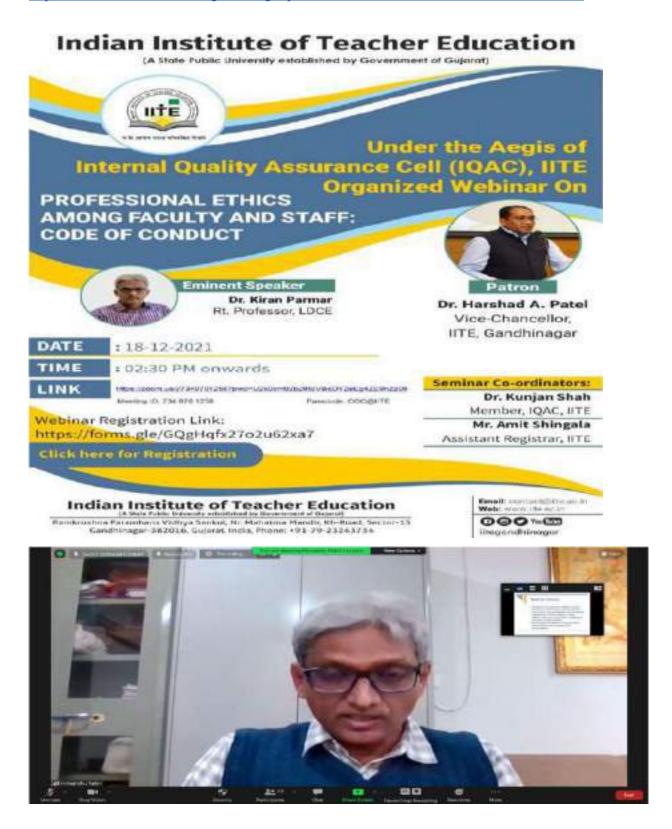

Eminent speaker - Dr Kiran Parmar, Former Professor, L D College of Engineering, Ahmedabad highlighted the perspectives of the Code of Conduct from the point of view of IITE. He said that a code of professional ethics is a set of customs that outline an organisation's mission and values. A page on an employee handbook will often list rules for behaviour to help employees conduct their business with honesty and

integrity. A code of ethics acts as a model of moral standards that employees should comply with the same. It ensures that every individual is personally accountable for his or her actions and their treatment of others.

At last, the vote of thanks was given by Dr Divya Sharma, Head, IQAC, IITE.

https://www.facebook.com/iitegandhinagar/photos/a.2201776620121708/2808330286133002/



#### **SSR Finalisation & Preparation**

# Date: 22<sup>nd</sup> to 24<sup>th</sup> December 2021

IITE IQAC and the team prepared the content for various criteria over a period of more than six months. The details and data collected through this process were compiled, refined, and verified and finally, IIQA was submitted on 23rd November 2021.

After the submission of the IIQA, IQAC started the process of preparing SSR.

This process finally was put in its final stage at the 3-day workshop at STTI, Gandhinagar.

Vice-Chancellor Dr Harshad A. Patel chaired the workshop. On the first day, Prof. Bharat Joshi assessed the details as an external expert. On the second day, Prof. Satish Shukla was present. Dr, Kalpesh Pathak, Principal, and Director Centre of Education was present along with t