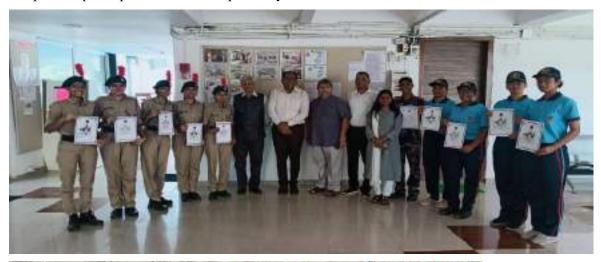

Resolution-6 The Council took note of the admission for academic year 2022-23.

Agenda-7. The Foundation Day took place on 30th June 2022 at the IITE campus under the regulation 51(2) and the approvals received in The 55th Financial Council dated 21st April 2022 Resolution no-08. IITE announced two awards namely: Best Teacher Trainee award to Mr. Lokesh Ubhiriyani and the Chanakya Award for best teacher educator to Prof. Ashutosh Biswal. As a part of the Nivrut Shikshak Prashikshak Sanman Samaroh, Certificates were given to two retired teacher educators. Prominent personality Prof. Anil Gupta, IIM, Ahmedabad delivered a lecture under Shree Kirit Joshi Vyakhyan Mala. Hon'ble VC of IITE passed 12 resolutions on the 12th foundation day of the university. The 12 resolutions are as follows: