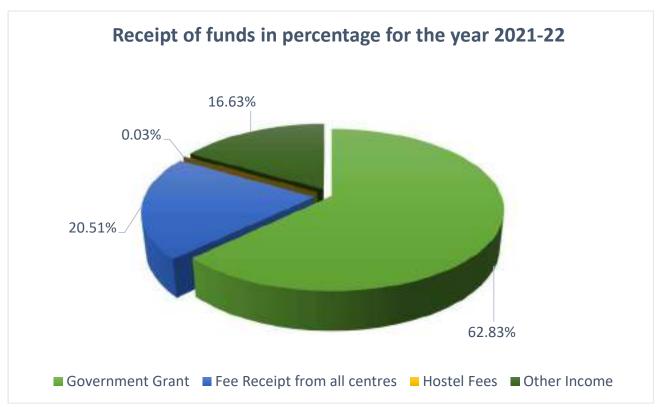

## 1.7 Self Reliance and Sustainability

The major source of university funds is the block grant from the Government of Gujarat. The other source is the various fees receipts and various consultancy incomes at the University. The projections on the receipts and consultancy for self-reliance and sustainability are listed here.

| Year               | 2022-23 | 2023-24 | 2024-25 | 2025-26 | 2026-27 |
|--------------------|---------|---------|---------|---------|---------|
| Projected Receipts | 3.81    | 4.0     | 4.20    | 4.50    | 5.0     |
| from Fees (Amount  |         |         |         |         |         |
| in Crore)          |         |         |         |         |         |
| Projected income   | 2.5     | 3.0     | 3.5     | 4.0     | 4.5     |
| from Consultancy   |         |         |         |         |         |
| (Amount in Crore)  |         |         |         |         |         |
| Corpus Funds       | 1.0     | 1.5     | 2.0     | 2.5     | 3.0     |
| (Amount in Crore)  |         |         |         |         |         |