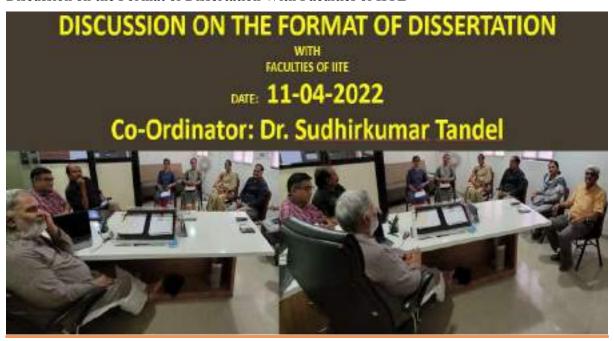

it Sharma          |



#### **ICSSR Sponsored National Seminar on Nipun Bharat**

An ICSSR Sponsored Two-Days National Seminar on "National Initiative for Proficiency in Reading with Understanding and Numeracy [NIPUN BHARAT]" was organised at IITE campus, Gandhinagar during 22<sup>nd</sup>-23<sup>th</sup> March, 2022 by Centre of Research, IITE, Gandhinagar under the guidance of Honourable Vice-Chancellor, Dr. Harshad Patel, IITE, Gandhinagar and programme Co-ordinator Dr. Sudhir Tandel, Associate Professor, IITE. Eminent academicians, under-graduate, post-graduate and research students all across India have registered and participated in the seminar.









#### IPR Awareness Programme in Collaboration With NIPAM



#### Discussion on the Format of Dissertation With Faculties of IITE



# One Week Orientation Programme on Research Report Writing

A one-week Orientation Programme On 'Research Report Writing' was organised in an online mode during 19<sup>th</sup>-23<sup>th</sup> April, 2022 by Centre of Research, IITE, Gandhinagar under the guidance of Honourable Vice-Chancellor, Dr. Harshad Patel, IITE, Gandhinagar. Total 159 academicians, undergraduate, post-graduate and research students from 24 states all across India have registered and participated in the programme.





Date: 18-5-2022 to 20-5-2022





#### **Research Projects**

#### **ICSSR Project**

- ♣ Centre of Research has facilitated the entire process of project proposal preparation and its submission to ICSSR sponsor agency in the appropriate format.
- The amount of Rs. 8,50,000/- has been sanctioned by