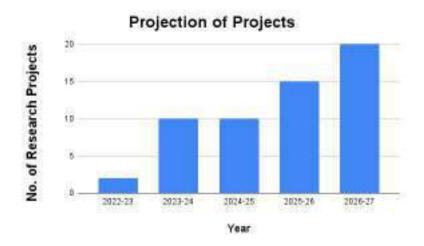

#### 1.2.2 Road Map to Research Projects

In the academic year 2021 - 2022, IITE has worked on following two research projects:

| Title of Project                                                                     | Name of PI and<br>Co PI                                 | Funding Agency           | Cost of Project |
|--------------------------------------------------------------------------------------|---------------------------------------------------------|--------------------------|-----------------|
| A Study on Assess the Quality of Early Childhood Care and Education in Gujarat State | Dr. Jayna Joshi<br>(PI), Professor                      | ICSSR (Major<br>Project) | Rs. 8,50,000    |
| Construction and Standardization of workplace Happiness Scale for Teachers           | Dr. Sudhir<br>Tandel (Co-PI),<br>Associate<br>Professor | ICSSR (Major<br>Project) | Rs. 7,75,000    |

The planning to apply and to get the research projects is as follows: