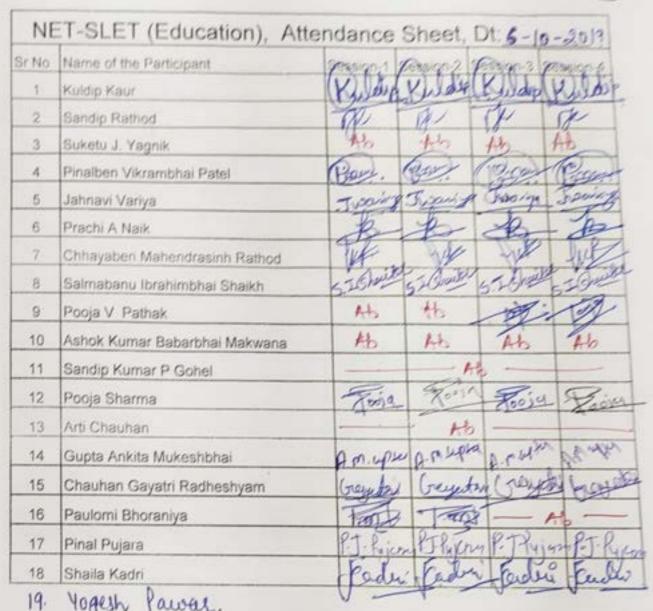

# 5.1.2 Average percentage of students benefited by career counseling and guidance for competitive examinations as offered by the Institution, during the last five years

Indian Institute has taken several initiatives to train the students for competitive examination. Also career counseling and guidance for the guidance of competitive examination. The documents related to the training sessions and enroll students has been listed.

File No.: \_\_\_\_\_ Year: \_\_\_\_ Branch: \_\_\_\_ Skill Development

Subject: TET - TAT - NET - SLET
TRAINING - 2016-17