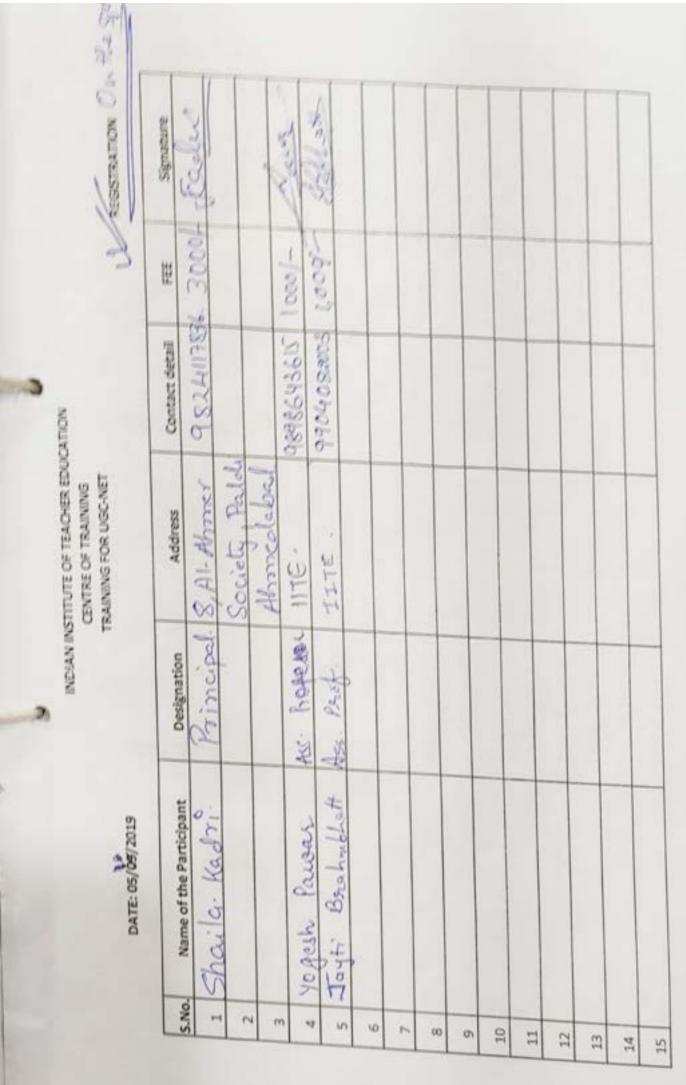

# 5.1.2 Average percentage of students benefited by career counseling and guidance for competitive examinations as offered by the Institution, during the last five years

Indian Institute has taken several initiatives to train the students for competitive examination. Also career counseling and guidance for the guidance of competitive examination. The documents related to the training sessions and enroll students has been listed.

File No.: \_\_\_\_\_ Year: \_\_\_\_ Branch: \_\_\_\_ Skill Development

Subject: TET - TAT - NET - SLET
TRAINING - 2016-17